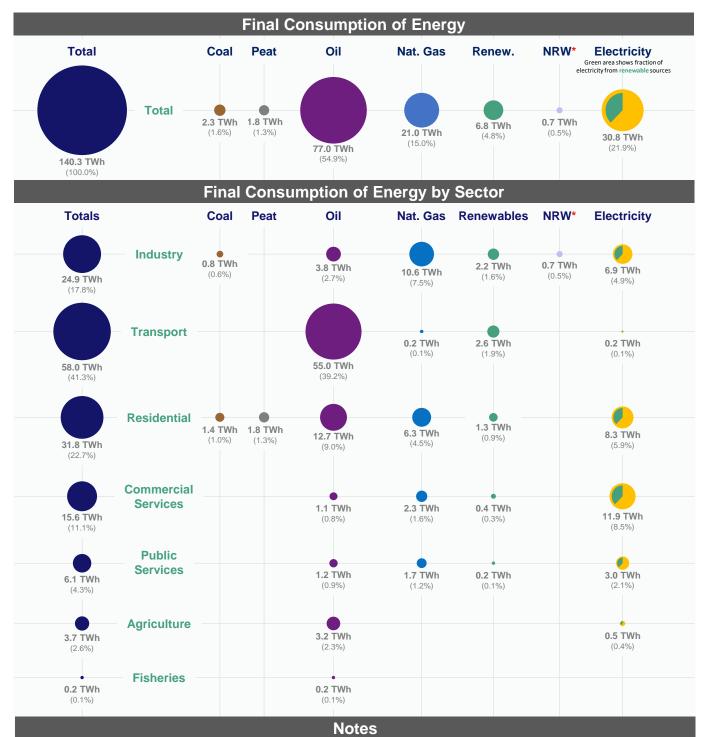

## Bubble Plot Summary of **2022 Energy Balance**

This is a visual summary of *Final Energy Consumption* in **SEAI's 2022 National Energy Balance**. The area of each circle is proportional to the relevant energy consumption. The values under each circle are the relevant energy in units of TWh (Terawatt-hours) and its percentage value of total final energy consumption. Energy values of less than 0.1 TWh are not shown. A fuller description of SEAI's 2022 National Energy Balance, along with key insights, can be found at <a href="https://www.seai.ie/NationalEnergyBalance">www.seai.ie/NationalEnergyBalance</a>. SEAI would like to thank the organisations, agencies, energy suppliers and distributors that provided data towards the Energy Balance.

\*NRW – Non-renewable waste