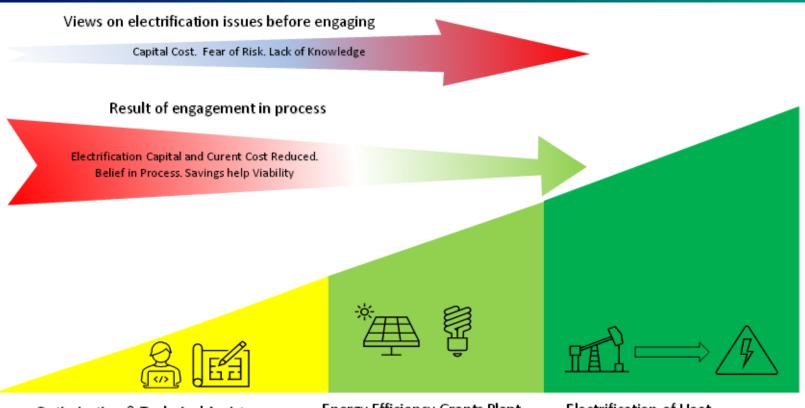

#### Optimisation & Technical Assistance

- No/Low Cost
- Energy Saving
- Road Map for Journey
- · Savings gained shows benefit in engagement
- Increased confidence for deeper works

#### Optimisation & Technical Assistance

- No/Low Cost
- Energy Saving
- Road Map for Journey
- Savings gained shows benefit in engagement
- Increased confidence for deeper works

#### **Energy Efficiency Grants Plant**

- High Eff. Standard Plant
- Low Risk Renewables
- (No Elector Fossil Change out)
- Continuation of Energy Efficiency
- Medium Level Costs
- Short Payback
- Low Disruption

#### Electrification of Heat

- Following maximum reduction in load.
- Full removal of fossil fuels.